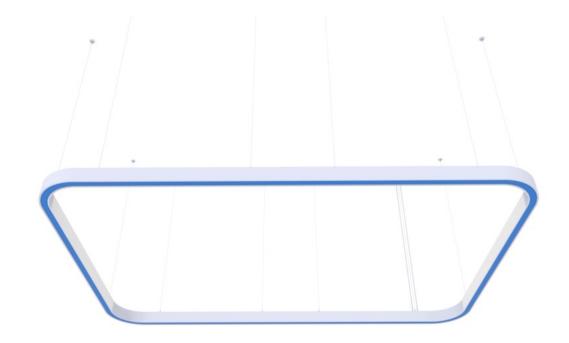

# Arc Square

Side View Tipped - Suspended

- Side view showcasing profile, round corners and suspension cables
- Fixture should be "on"
- Exact framing/composition open to TRG interpretation