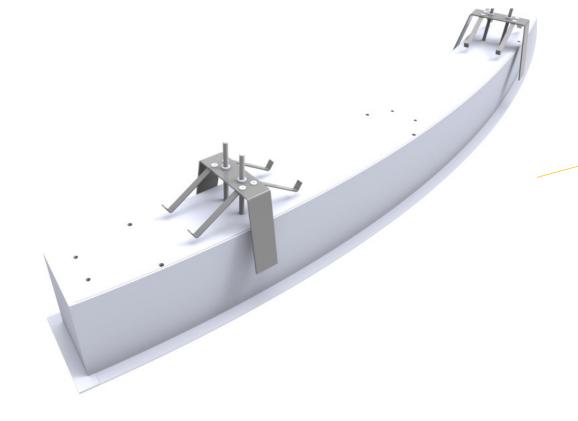

Abstract view

- Top tipped view to showcase mounting brackets
- Fixtures should be "on"
- Exact framing/composition open to TRG interpretation.
  Rotation, tilt, etc open for creativity
- Can be "floating" or sitting on a surface

#### 3D Models:

Arc Swoop Small