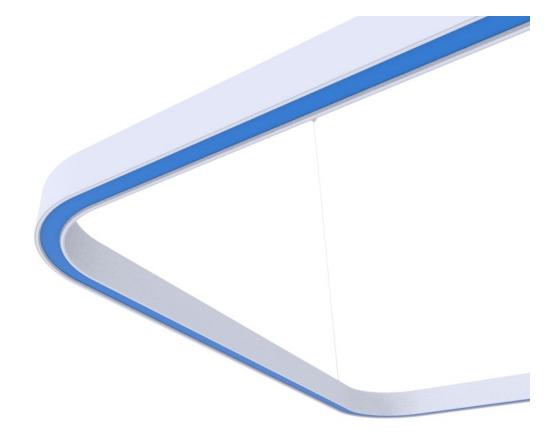

#### 3D Models:

Arc Square

Tipped bottom ¾ view

**3D Models:** Arc Square

- Tipped bottom ¾ view showcases linear and curves
- Exact framing/composition open to TRG interpretation, but would like to keep similar leading lines
- Please hide all suspension cable
- Fixture should be "on"