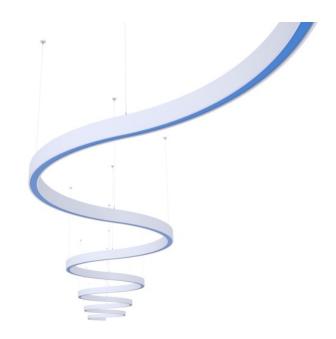

Bottom

- Tipped bottom view to showcase organic curvature
- Fixture should be "on"

3D Models:

Arc Squiggle

Bottom view – multi-size

3D Models:

Arc Swoop Large

- Bottom view to showcase curved ends + flange
- Exact framing/composition open to TRG interpretation