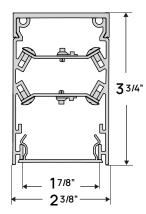

## **Profile Options**

Aquas configurations are shown below. Mounting options include recessed, surface, rigid pendant, and wall. Available in 2, 3, 4, and 6 in.

AQUID-32

AQUID-62

For Product or Technical Questions: