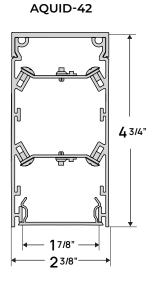

## **Profile Options**

Aquas configurations are shown below. Mounting options include recessed, surface, rigid pendant, and wall. Available in 2, 3, 4, and 6 in.

AQUID-32

AQUID-62

For Product or Technical Questions: