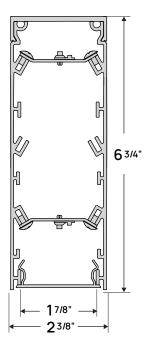

## **Profile Options**

Aquas configurations are shown below. Mounting options include recessed, surface, rigid pendant, and wall. Available in 2, 3, 4, and 6 in.

AQUID-32

AQUID-62

For Product or Technical Questions: