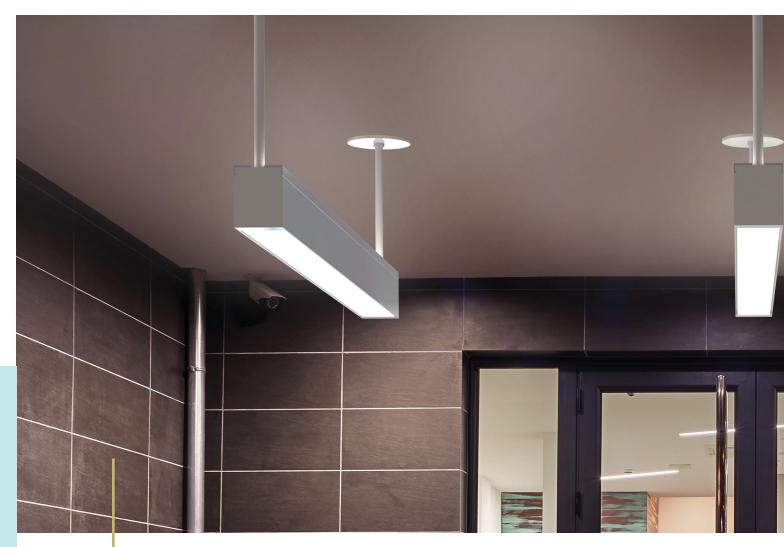

## **Profile Options**

Aquas configurations are shown below. Mounting options include recessed, surface, rigid pendant, and wall. Available in 2, 3, 4, and 6 in.

AQUID-32

AQUID-62

For Product or Technical Questions: