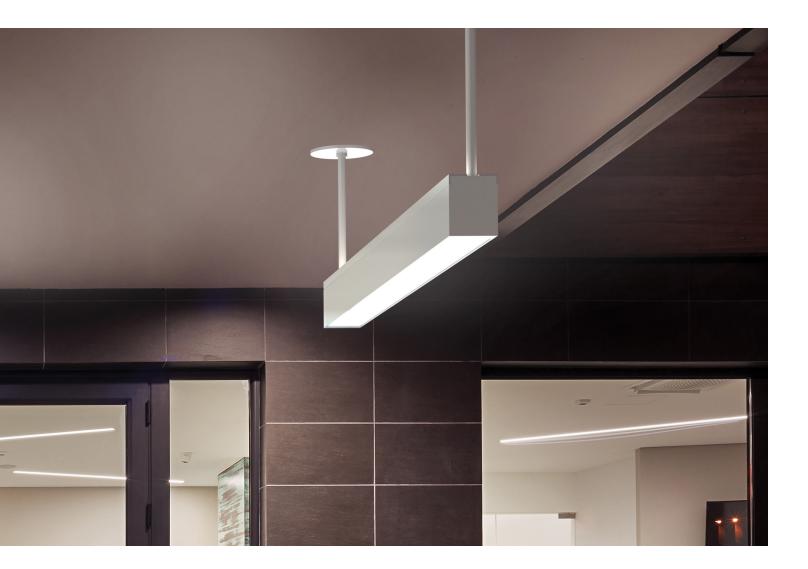

## Blending Interior and Exterior Spaces

Aquas is a line of wet-rated rectilinear luminaires which shares the same design language as your favorite indoor Forum products, offering design consistency across all of your indoor and outdoor configurations. Multiple mounting configurations are available, including recessed, surface, rigid pendant, and wall mount. Aquas is a capable solution for both indoor and outdoor environments, limited only by a designer's imagination.