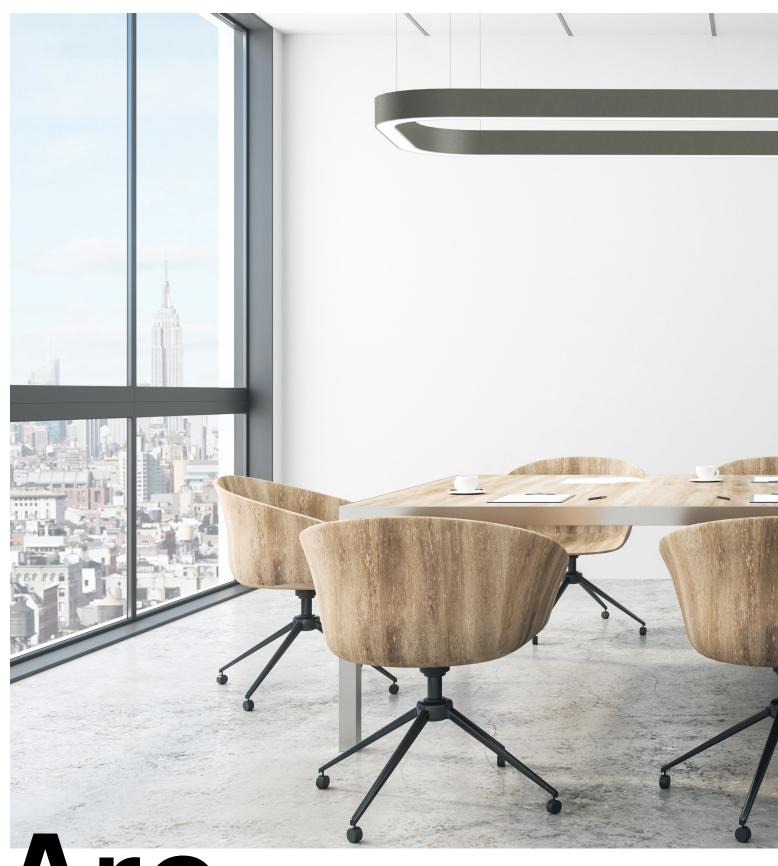

## Arc Linear Curved

Arc Series
linear curved
custom curvature and design

Arc

## Form Meets Function

Arc finally offers designers a solution to focus on creating a truly unique form without sacrificing function. Arc features a continuous blend of curves and straight runs, custom-tailored to each individual designer's needs. Available in a variety of mounting and light distribution combinations, Arc can even be mated up to Alumina configurations for truly limitless opportunities.

## **Pattern Radius Offerings**

This linear curved fixture blends unique forms with the functionality of delivering light to any space. The Arc has an infinite amount of custom shapes for standard circular fixtures to add a clean architectural detail to any project. It offers several housing sizes, including 3" or 4" wide apertures combined with fixture heights ranging from 3" to 6" and multiple light distribution options. The Arc fixture not only offers an ultra-thin aircraft cable mounting system, rigid stems and surface mounting, but also a recessed option for varying types of ceiling materials.