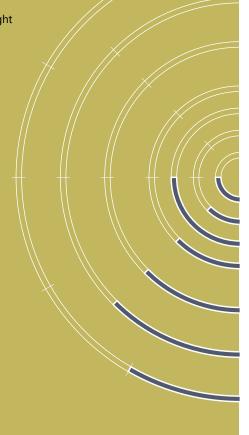

## **Pattern Radius Offerings**

This linear curved fixture blends unique forms with the functionality of delivering light to any space. The Arc has an infinite amount of custom shapes for standard circular fixtures to add a clean architectural detail to any project. It offers several housing sizes, including 3" or 4" wide apertures combined with fixture heights ranging from 3" to 6" and multiple light distribution options. The Arc fixture not only offers an ultra-thin aircraft cable mounting system, rigid stems and surface mounting, but also a recessed option for varying types of ceiling materials.