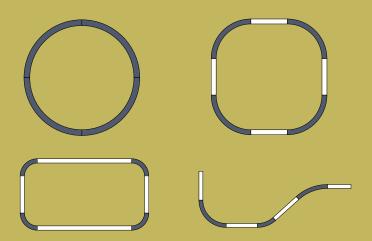

## **Pattern Radius Offerings**

This linear curved fixture blends unique forms with the functionality of delivering light to any space. The Arc has an infinite amount of custom shapes for standard circular fixtures to add a clean architectural detail to any project. It offers several housing sizes, including 3" or 4" wide apertures combined with fixture heights ranging from 3" to 6" and multiple light distribution options. The Arc fixture not only offers an ultra-thin aircraft cable mounting system, rigid stems and surface mounting, but also a recessed option for varying types of ceiling materials.