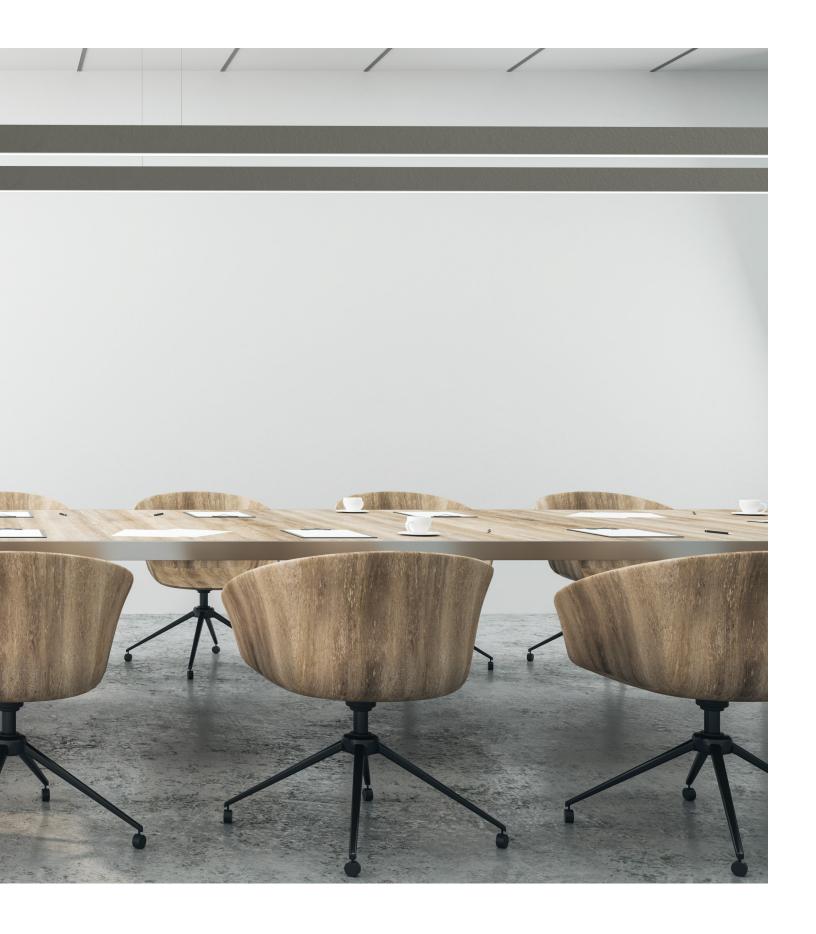

## Arc Linear Curved

Arc Series
linear curved
custom curvature and design

Arc

## Form Meets Function

Arc finally offers designers a solution to focus on creating a truly unique form without sacrificing function. Arc features a continuous blend of curves and straight runs, custom-tailored to each individual designer's needs. Available in a variety of mounting and light distribution combinations, Arc can even be mated up to Alumina configurations for truly limitless opportunities.

## **Pattern Radius Offerings**

This linear curved fixture blends unique forms with the functionality of delivering light to any space. The Arc has an infinite amount of custom shapes for standard circular fixtures to add a clean architectural detail to any project. It offers several housing sizes, including 3" or 4" wide apertures combined with fixture heights ranging from 3" to 6" and multiple light distribution options. The Arc fixture not only offers an ultra-thin aircraft cable mounting system, rigid stems and surface mounting, but also a recessed option for varying types of ceiling materials.