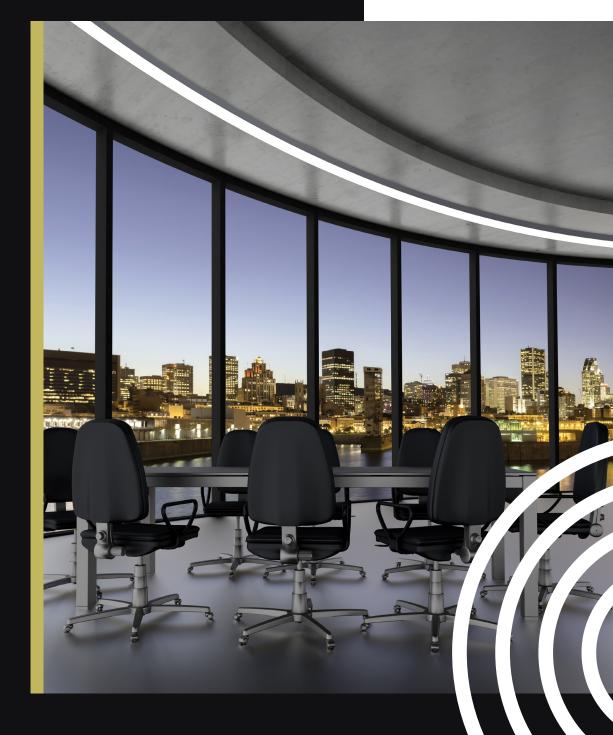

## Arc Linear Curved

Arc Series
linear curved
custom curvature and design

Arc

## Form Meets Function

Arc finally offers designers a solution to focus on creating a truly unique form without sacrificing function. Arc features a continuous blend of curves and straight runs, custom-tailored to each individual designer's needs. Available in a variety of mounting and light distribution combinations, Arc can even be mated up to Alumina configurations for truly limitless opportunities.

## **Pattern Radius Offerings**

This linear curved fixture blends unique forms with the functionality of delivering light to any space. The Arc has an infinite amount of custom shapes for standard circular fixtures to add a clean architectural detail to any project. It offers several housing sizes, including 3" or 4" wide apertures combined with fixture heights ranging from 3" to 6" and multiple light distribution options. The Arc fixture not only offers an ultra-thin aircraft cable mounting system, rigid stems and surface mounting, but also a recessed option for varying types of ceiling materials.