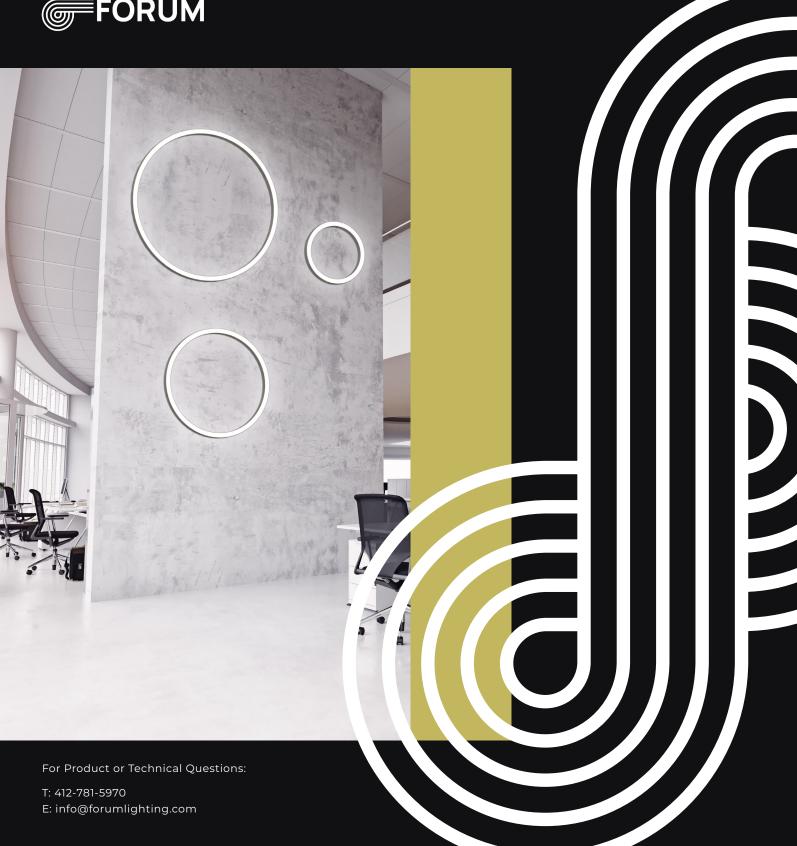

## **Pattern Radius Offerings**

This linear curved fixture blends unique forms with the functionality of delivering light to any space. The Arc has an infinite amount of custom shapes for standard circular fixtures to add a clean architectural detail to any project. It offers several housing sizes, including 3" or 4" wide apertures combined with fixture heights ranging from 3" to 6" and multiple light distribution options. The Arc fixture not only offers an ultra-thin aircraft cable mounting system, rigid stems and surface mounting, but also a recessed option for varying types of ceiling materials.