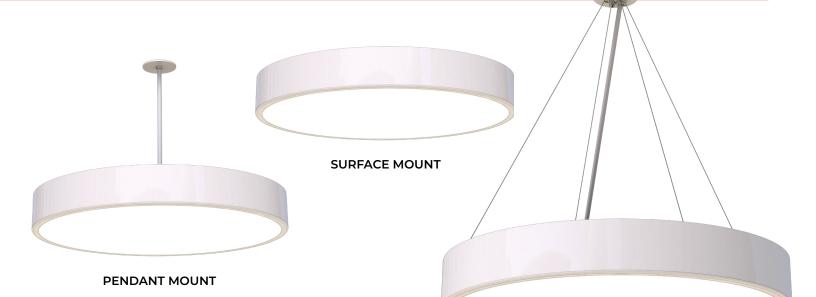

## **Explore the System**

We've given new life to a classic design - Drum has been engineered with state of the art LED technology bringing this timeless design into the 21st century. A visually stunning element, Drum is available as surface mount direct (4" tall) or pendant mount direct/indirect (5" tall) luminaire. Drum can be configured to any level of lumen output ranging from accent lighting to being the primary light source in a space. A discrete indirect light engine sets Drum apart from competitors by offering individual control of indirect and direct illumination tasks, enabling Drum to be specified as a low-glare light source while still providing adequate illumination in any space.

## **Beauty and Braun**

Drum can be configured as an 18", 24", 36", or 48" diameter luminaire and offers a wide range of lumen outputs up to 10,000 lumens (24") or nearly 25,000 lumens (36"). Surface mount Drums can attach to ceiling of walls for dramatic effect. Pendant mount Drums can be specified with a single center stem mount or adjustable conical cable suspension for almost unlimited flexibility during design or installation.

CABLE MOUNT

For Product or Technical Questions:

T: 412-781-5970 E: info@forumlighting.com

© 2021 Current Lighting Solutions, LLC. All rights reserved. GE and the GE monogram are trademarks of the General Electric Company and are used under license.