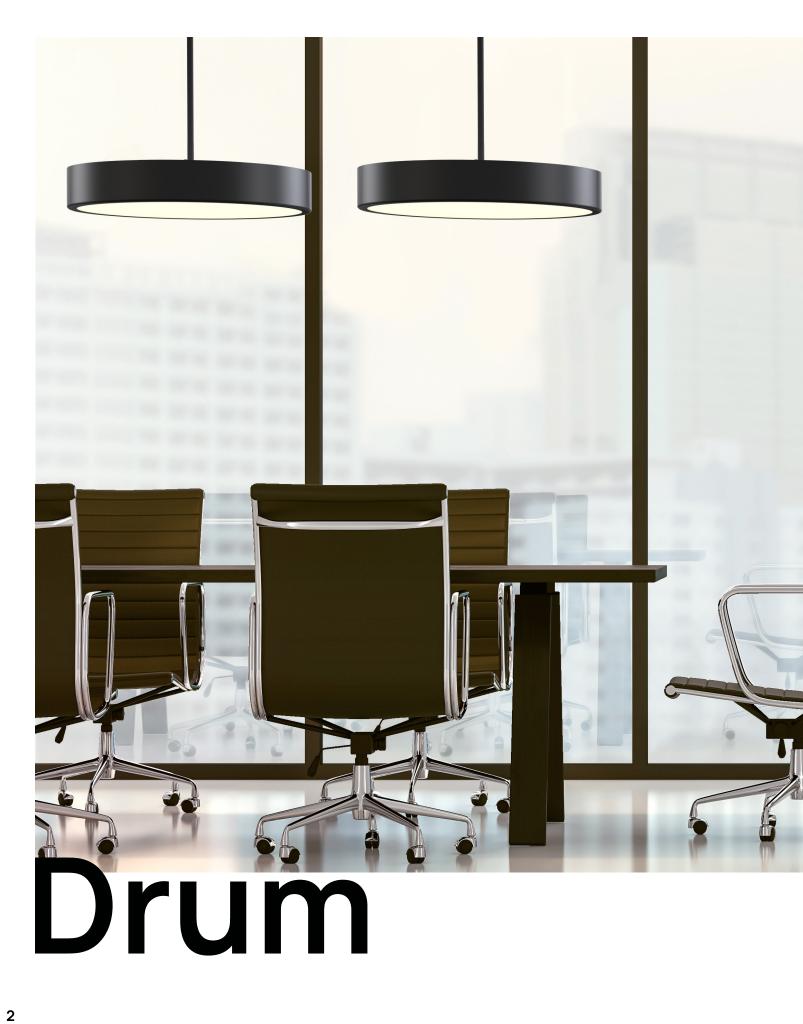

## **Beauty and Braun**

Drum can be configured as an 18", 24", 36", or 48" diameter luminaire and offers a wide range of lumen outputs up to 10,000 lumens (24") or nearly 25,000 lumens (36"). Surface mount Drums can attach to ceiling of walls for dramatic effect. Pendant mount Drums can be specified with a single center stem mount or adjustable conical cable suspension for almost unlimited flexibility during design or installation.