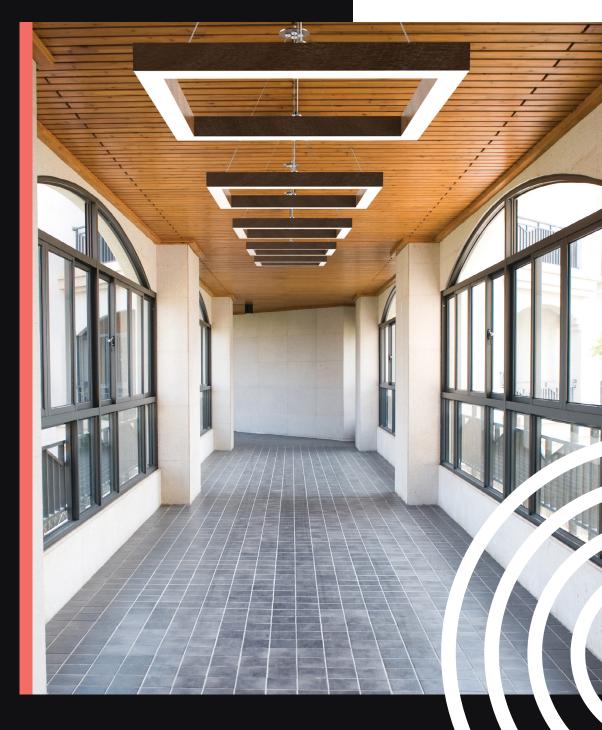

## Frame Decorative Square

Frame Series decorative luminaire

## Unmatched Versatility

Frame offers unmatched design flexibility for decorative and accent lighting. Sleek and simple geometric lines take architectural lighting to the next peak. Frame combines fundamental forms with cutting-edge performance. Minimalistic in form, limitless in application.

## Explore the System

Available in several standard portal configurations as well as directional light output fit for a specific project's needs. Various mounting configurations are available paired with a standard cordless power system.