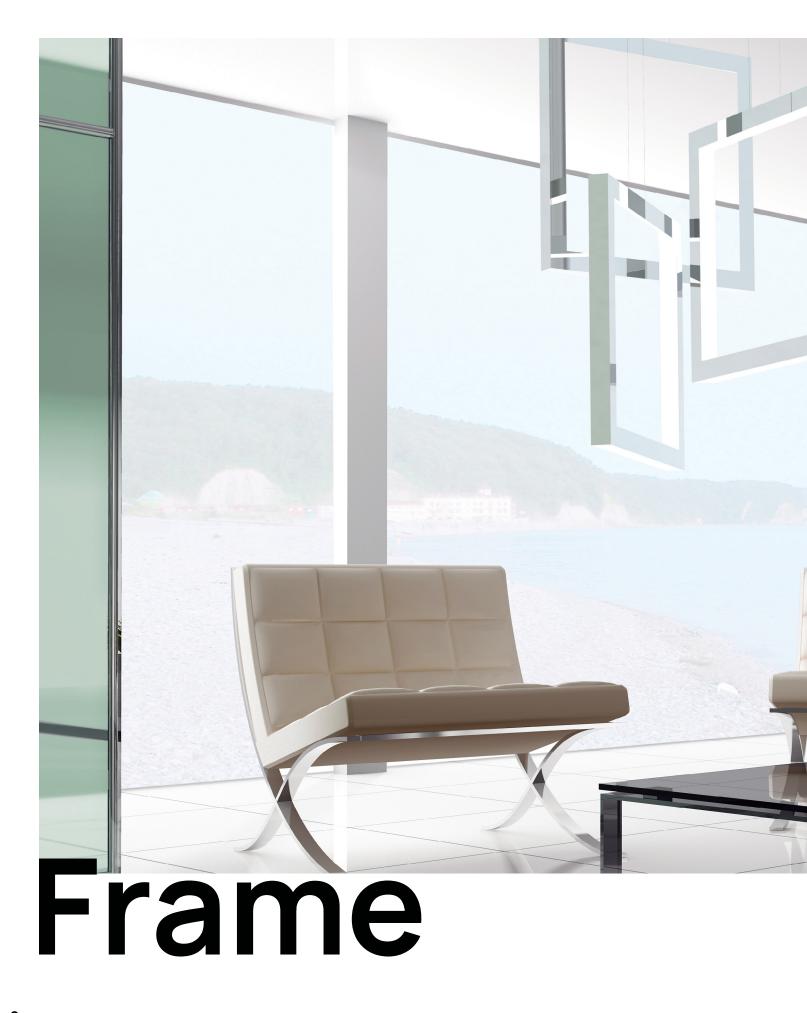

## Explore the System

Available in several standard portal configurations as well as directional light output fit for a specific project's needs. Various mounting configurations are available paired with a standard cordless power system.