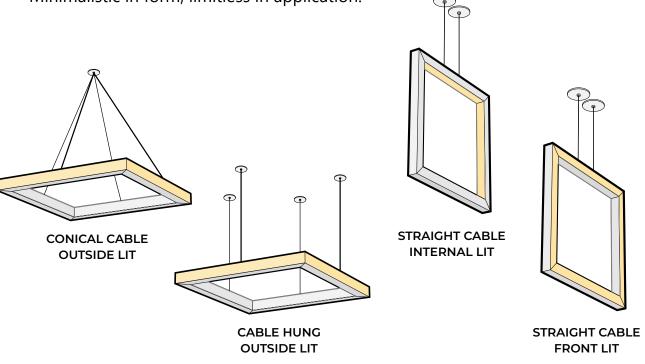

## Explore the System

Available in several standard portal configurations as well as directional light output fit for a specific project's needs. Various mounting configurations are available paired with a standard cordless power system.