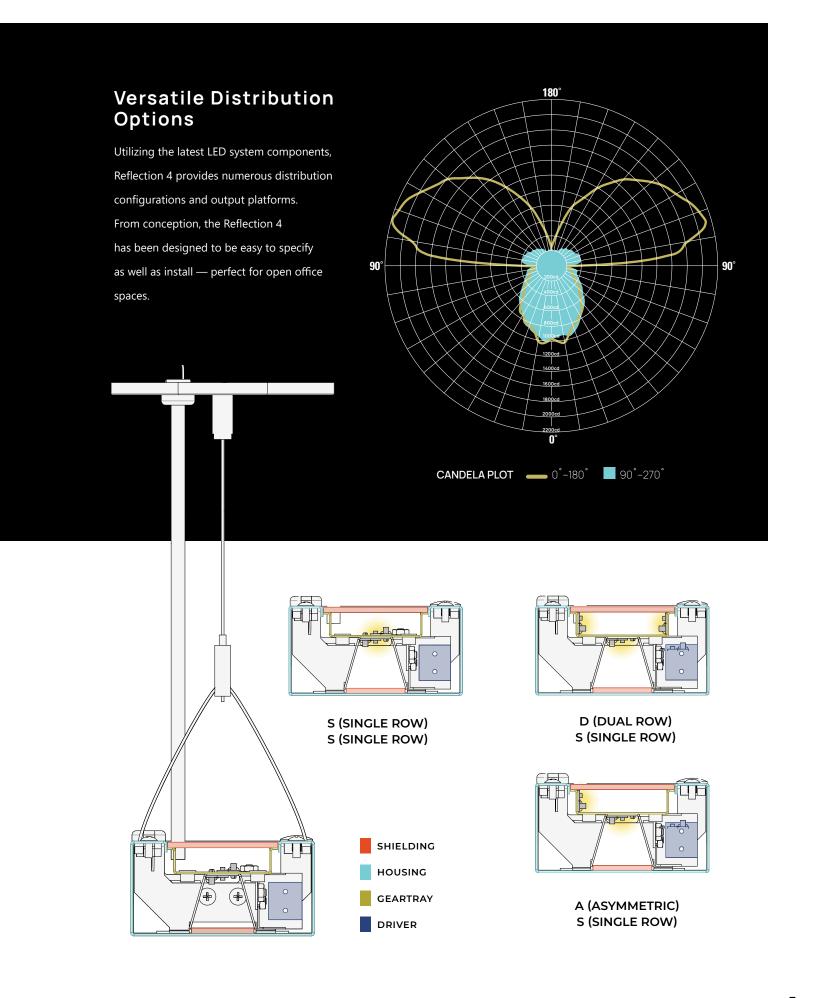

## Performance and Value

Reflection sets a new benchmark in value and performance. With a classic, minimal form Reflection offers high performance in an economical package, unrivaled by competitors. Available in direct, indirect and asymmetric configurations, Reflection is the perfect complement to any interior space.