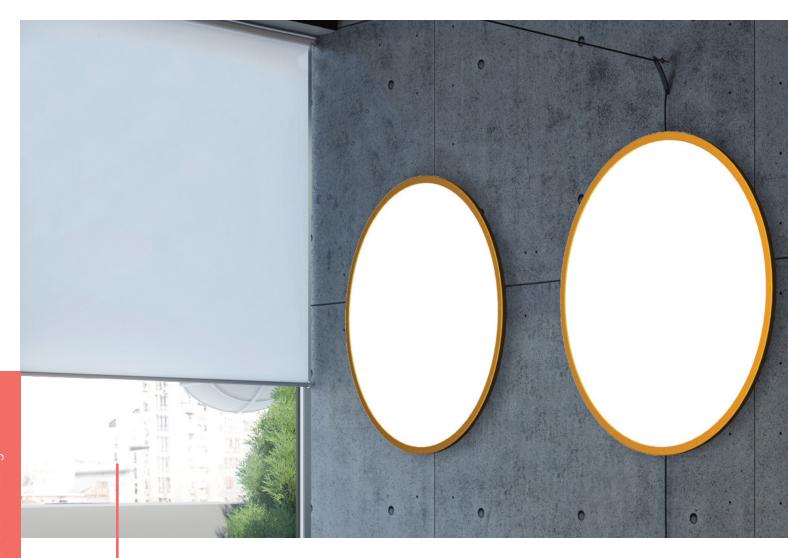

### **DIFFUSION**

6mm thick edge-lit diffusor with native 50/50 direct/indirect properties and clear protective inlay standard. Additional frosted and white options are available for desired effects.

### **Endless Possibilities**

Rings' minimalistic lines fit seamlessly into any architectural environment. Its balanced proportions and minimal visual mass focus attention on the efficient, comfortable light output. Rings offers the designer a myriad of options for bringing impactful light to any space.