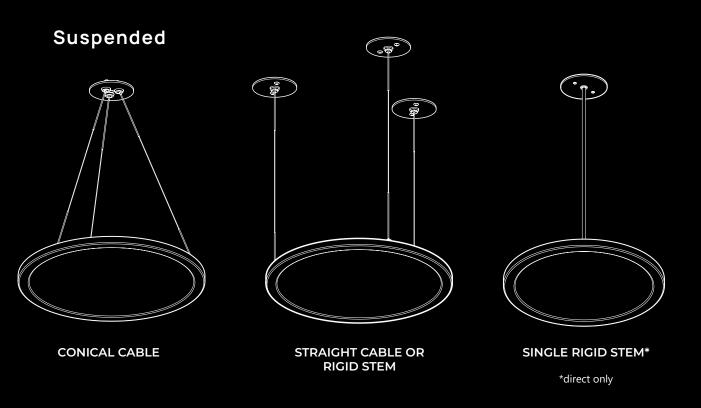

### **Versatile Mounting Options**

REMOTELY DRIVEN

### MOUNTING

Cable suspended configurations utilize 3/64" aircraft cable in straight or conical setups. Stem mounts utilize a single or rigid 3/8" O.D. stem. Surface mounted units affix via a 1/8" aluminum backing plate directly to structure.