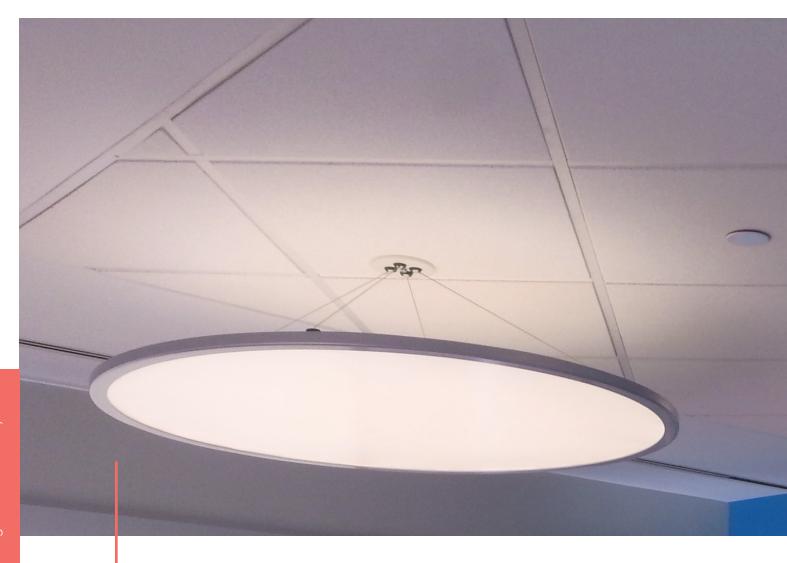

### **Versatile Mounting Options**

REMOTELY DRIVEN

### MOUNTING

Cable suspended configurations utilize 3/64" aircraft cable in straight or conical setups. Stem mounts utilize a single or rigid 3/8" O.D. stem. Surface mounted units affix via a 1/8" aluminum backing plate directly to structure.