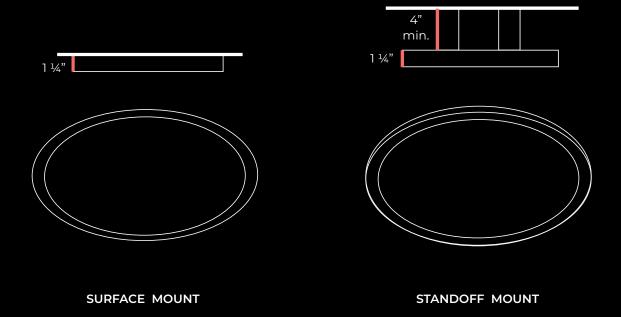

### **Ceiling Mount**

© 2021 Current Lighting Solutions, LLC. All rights reserved. GE and the GE monogram are trademarks of the General Electric Company and are used under license.

Information provided is subject to change without notice. All values are design or typical values when measured under laboratory conditions. IND712 | (12/08/2021)

### HOUSING

1/8" thick spun formed aluminum housing. 11/8" low profile design for surface, stem, and cable mounted applications

### MOUNTING

Cable suspended configurations utilize 3/64" aircraft cable in straight or conical setups. Stem mounts utilize a single or rigid 3/8" O.D. stem. Surface mounted units affix via a 1/8" aluminum backing plate directly to structure.