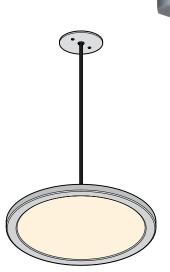

### **Versatile Mounting Options**

REMOTELY DRIVEN

## Versatility and Beauty

Rings lumen output is configurable to meet the needs of installation, from full direct to multiple ratios of direct/indirect distribution. Multiple mounting configurations enable application space versatility.