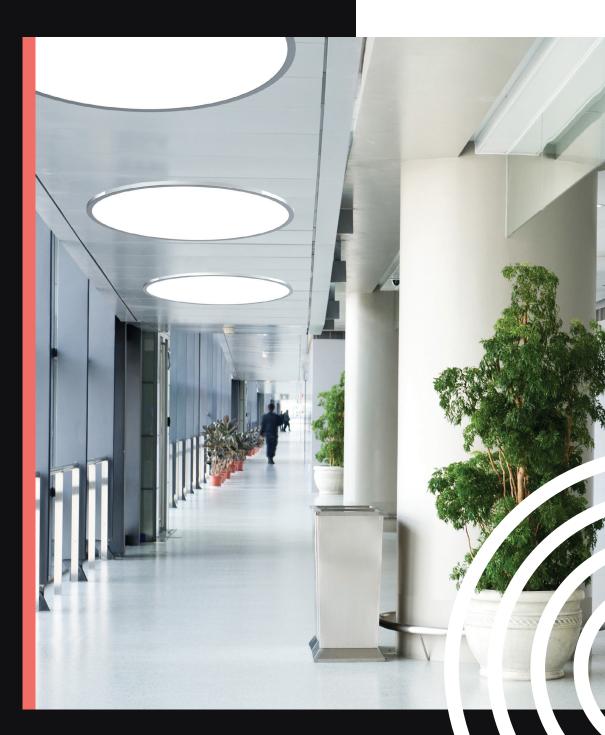

# Rings Edgelit Round

Rings Series edgelit round luminaire

Rings

# **Explore** the System

More than a decorative installation piece, Rings is as functional and performance driven as it is breathtaking and aesthetically inspiring. Advanced edgelit optics provide stunning quality of light and enable an ultra-thin minimal aesthetic. Available in 18", 24", 36" and 48" diameters, multiple mounting configurations, distribution ratios, and material finishes.

### Edge-Lit Technology

A design that shatters the limitations of conventional lighting fixtures through a housing designed exclusively for LEDs. The Rings family of LED fixtures comes in diameters from 18" through 48". Rings can be integrated into any space — providing even, uniform illumination, center to edge, without fade and without unsightly SJ cords.