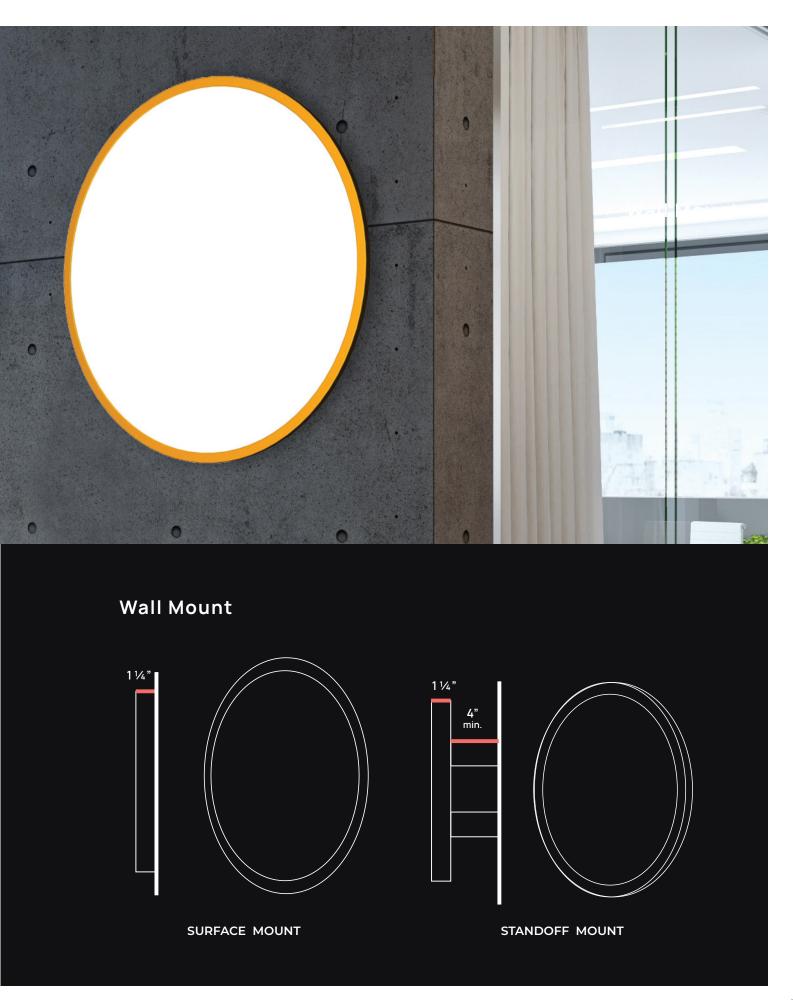

### **Versatile Mounting Options**

REMOTELY DRIVEN

### HOUSING

1/8" thick spun formed aluminum housing. 11/8" low profile design for surface, stem, and cable mounted applications

### MOUNTING

Cable suspended configurations utilize 3/64" aircraft cable in straight or conical setups. Stem mounts utilize a single or rigid 3/8" O.D. stem. Surface mounted units affix via a 1/8" aluminum backing plate directly to structure.