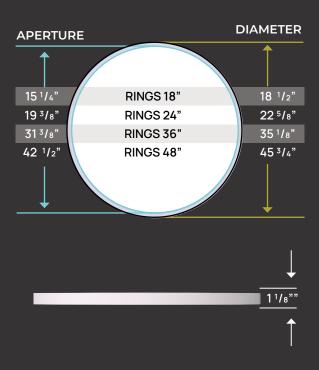

# **Explore** the System

More than a decorative installation piece, Rings is as functional and performance driven as it is breathtaking and aesthetically inspiring. Advanced edgelit optics provide stunning quality of light and enable an ultra-thin minimal aesthetic. Available in 18", 24", 36" and 48" diameters, multiple mounting configurations, distribution ratios, and material finishes.

### Edge-Lit Technology

A design that shatters the limitations of conventional lighting fixtures through a housing designed exclusively for LEDs. The Rings family of LED fixtures comes in diameters from 18" through 48". Rings can be integrated into any space — providing even, uniform illumination, center to edge, without fade and without unsightly SJ cords.