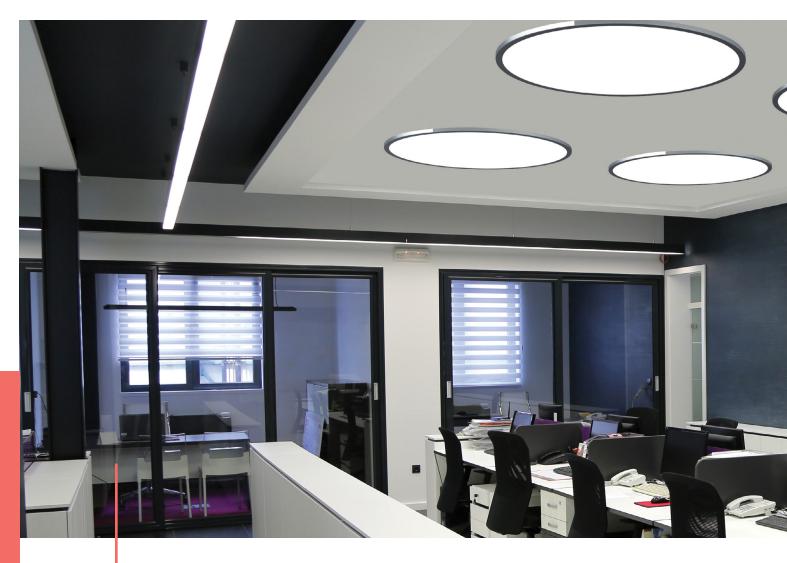

## Versatility and Beauty

Rings lumen output is configurable to meet the needs of installation, from full direct to multiple ratios of direct/indirect distribution. Multiple mounting configurations enable application space versatility.

### **Endless Possibilities**

Rings' minimalistic lines fit seamlessly into any architectural environment. Its balanced proportions and minimal visual mass focus attention on the efficient, comfortable light output. Rings offers the designer a myriad of options for bringing impactful light to any space.

### Edge-Lit Technology

A design that shatters the limitations of conventional lighting fixtures through a housing designed exclusively for LEDs. The Rings family of LED fixtures comes in diameters from 18" through 48". Rings can be integrated into any space — providing even, uniform illumination, center to edge, without fade and without unsightly SJ cords.