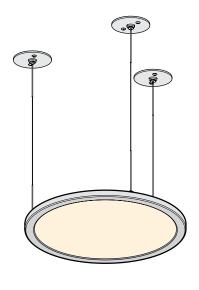

### **Versatile Mounting Options**

REMOTELY DRIVEN

### MOUNTING

Cable suspended configurations utilize 3/64" aircraft cable in straight or conical setups. Stem mounts utilize a single or rigid 3/8" O.D. stem. Surface mounted units affix via a 1/8" aluminum backing plate directly to structure.

### **Ceiling Mount**

© 2021 Current Lighting Solutions, LLC. All rights reserved. GE and the GE monogram are trademarks of the General Electric Company and are used under license.

Information provided is subject to change without notice. All values are design or typical values when measured under laboratory conditions. IND712 | (12/08/2021)