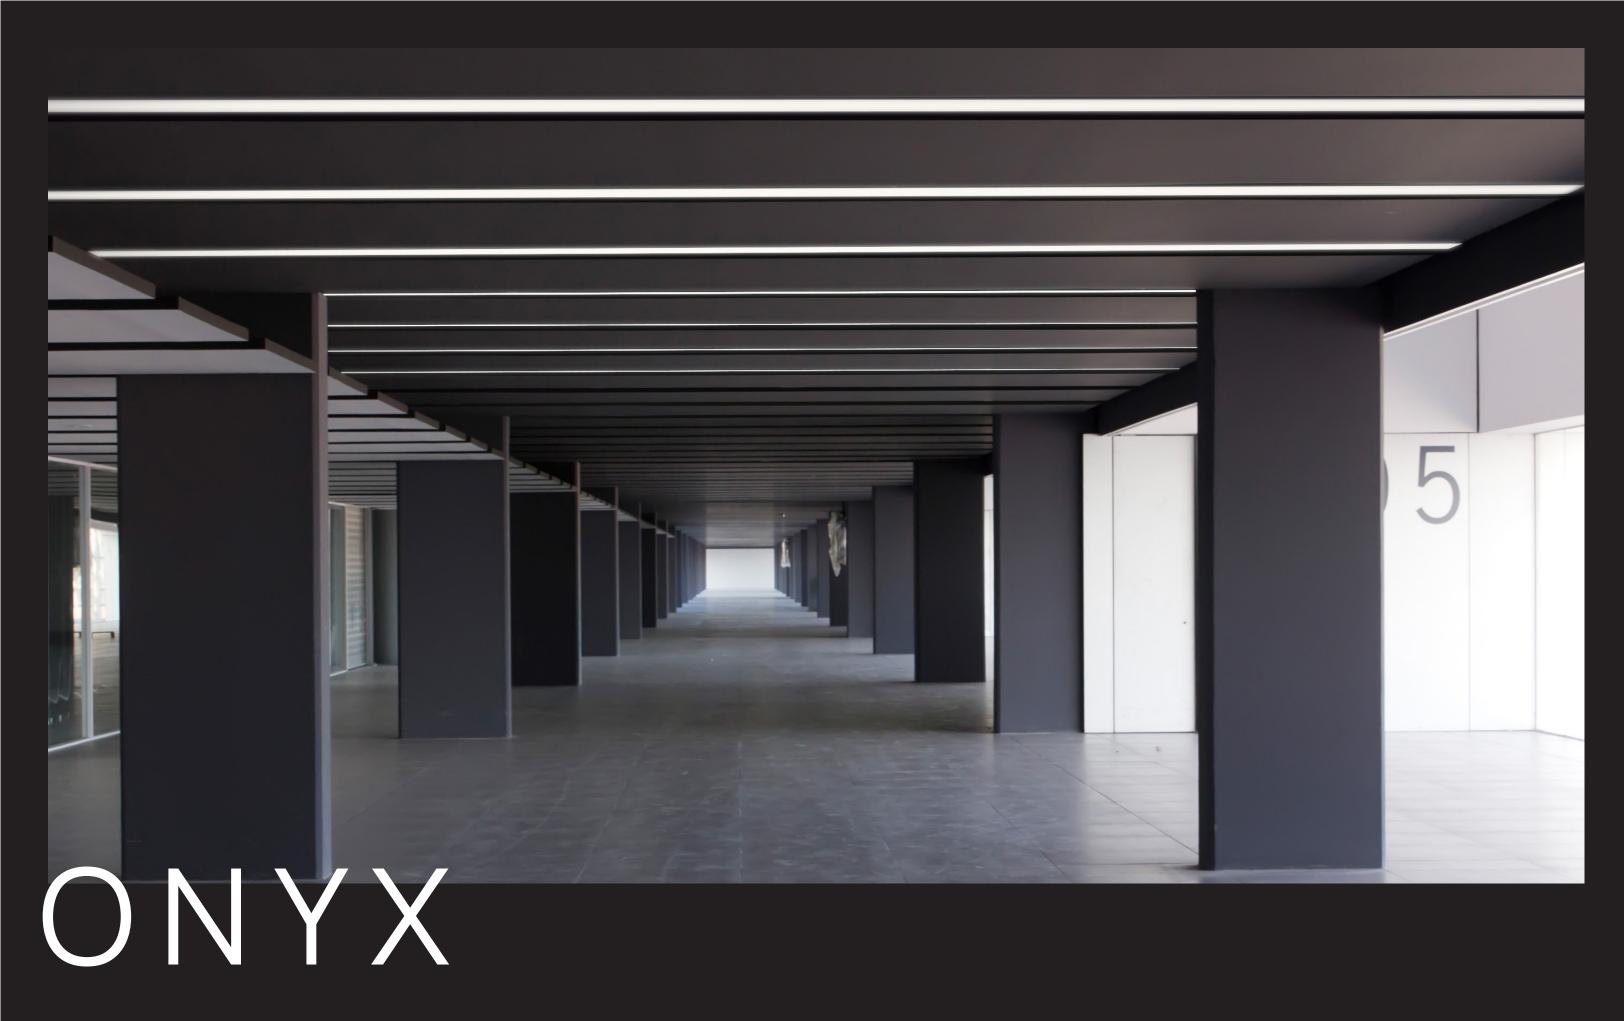

### All-Black Luminaire

#### **Onyx Series**

custom-curveature / linear luminaire all-black material palette

## All black everything

Onyx leave no red doors – the entirety of the Onyx luminaire is "painted" black, from the housing to endcaps, even the light diffuser. All while boasting incredible quality of light.