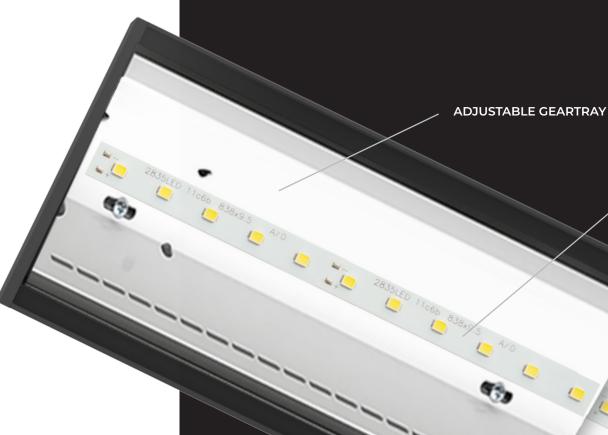

#### Field Adjustable Length for an exact fit

Quickly and easily adjust the length of your continuous runs on the fly with Forum's patented geartray assembly. Onyx's geartray allows installers to cut the luminaire to an exact length while maintaining premium uniformity and quality of light. Unlike our competitors, Forum's geartray cleverly shields redundant LEDs, preventing hot spots and shadows. The assembly is configured to reach light to the end of any length installation run as well as into the corners of patterns, providing approximately 12" of adjustability.

## In-Field Adjustability

Onyx is designed with unique features that make installation easy, secure, and accurate. Patented in-field adjustable length accommodates construction-site changes and assures a clean fit while maintaining incredible uniformity and superior quality of light.