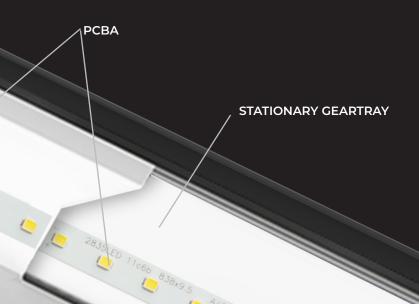

#### Field Adjustable Length for an exact fit

Quickly and easily adjust the length of your continuous runs on the fly with Forum's patented geartray assembly. Onyx's geartray allows installers to cut the luminaire to an exact length while maintaining premium uniformity and quality of light. Unlike our competitors, Forum's geartray cleverly shields redundant LEDs, preventing hot spots and shadows. The assembly is configured to reach light to the end of any length installation run as well as into the corners of patterns, providing approximately 12" of adjustability.

## In-Field Adjustability

Onyx is designed with unique features that make installation easy, secure, and accurate. Patented in-field adjustable length accommodates construction-site changes and assures a clean fit while maintaining incredible uniformity and superior quality of light.