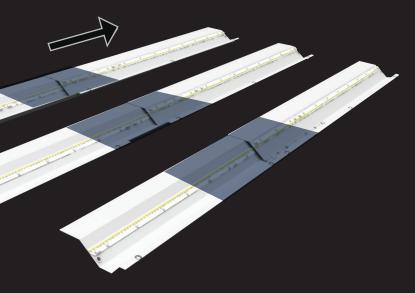

#### Field Adjustable Length for an exact fit

Quickly and easily adjust the length of your continuous runs on the fly with Forum's patented geartray assembly. Onyx's geartray allows installers to cut the luminaire to an exact length while maintaining premium uniformity and quality of light. Unlike our competitors, Forum's geartray cleverly shields redundant LEDs, preventing hot spots and shadows. The assembly is configured to reach light to the end of any length installation run as well as into the corners of patterns, providing approximately 12" of adjustability.

## In-Field Adjustability

Onyx is designed with unique features that make installation easy, secure, and accurate. Patented in-field adjustable length accommodates construction-site changes and assures a clean fit while maintaining incredible uniformity and superior quality of light.